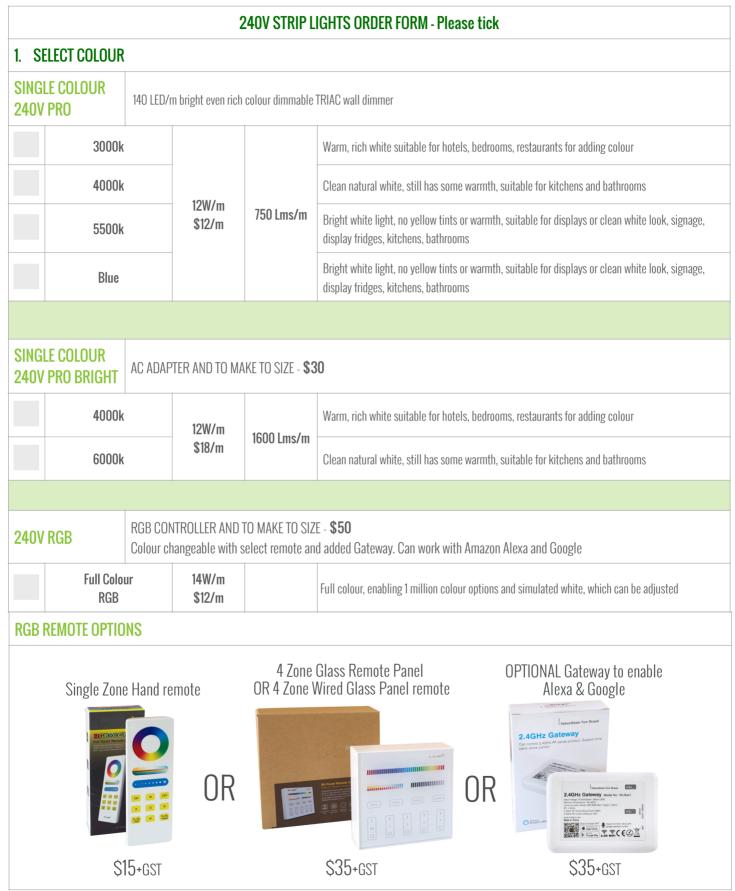

## 240V STRIP LIGHTING ORDER FORM

## LONGEST LENGTH PROFESSIONAL CONTINUOUS LIGHTING - MINIMUM 10m Length\

- Available in white Warm, natural, bright and blue
- Available in longer lengths up to 50m. Cut and supplied in meter lengths
- No transformer required, no joins, no wires Just 1 plug
- Easy Installation and maintenance lower costs and cheaper to install
- For very long lengths for use in ceilings or unreachable dry areas, lower heat, higher efficiencies & longer lifespan
- Single colour dimmable with TRIAC wall dimmer with added Greenhouse Load Correction Device
- RGB Colour controllable and dimmable. 240V Colour Controller compatible with Greenhouse WIFI remotes and with SMART device, Amazon Alexa and Google with added WIFI Gateway.

Needs compatible Remote and or Gateway

## ALL PRICES ARE EXCLUSIVE OF GST

Web: www.greenhse.com / Email: sales@ greenhse.com