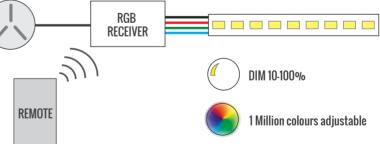

## LONGEST LENGTH PROFESSIONAL CONTINUOUS LIGHTING - MINIMUM 10m Length\

- Available in white Warm, natural, bright and blue
- Available in longer lengths up to 50m. Cut and supplied in meter lengths
- No transformer required, no joins, no wires Just 1 plug
- Easy Installation and maintenance lower costs and cheaper to install
- For very long lengths for use in ceilings or unreachable dry areas, lower heat, higher efficiencies & longer lifespan
- Single colour dimmable with TRIAC wall dimmer with added Greenhouse Load Correction Device
- RGB Colour controllable and dimmable. 240V Colour Controller compatible with Greenhouse WIFI remotes and with SMART device, Amazon Alexa and Google with added WIFI Gateway.

Needs compatible Remote and or Gateway