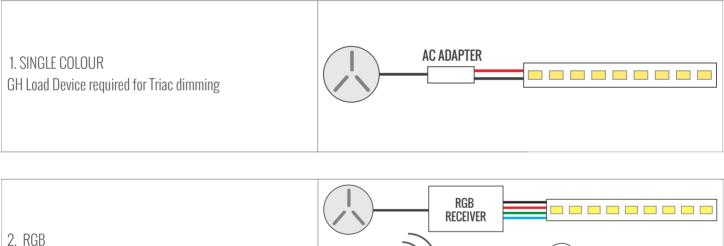

## LONGEST LENGTH PROFESSIONAL CONTINUOUS LIGHTING - MINIMUM 10m Length\

- Available in white Warm, natural, bright and blue
- Available in longer lengths up to 50m. Cut and supplied in meter lengths
- No transformer required, no joins, no wires Just 1 plug
- Easy Installation and maintenance lower costs and cheaper to install
- For very long lengths for use in ceilings or unreachable dry areas, lower heat, higher efficiencies & longer lifespan
- Single colour dimmable with TRIAC wall dimmer with added Greenhouse Load Correction Device
- RGB Colour controllable and dimmable. 240V Colour Controller compatible with Greenhouse WIFI remotes and with SMART device, Amazon Alexa and Google with added WIFI Gateway.

Needs compatible Remote and or Gateway